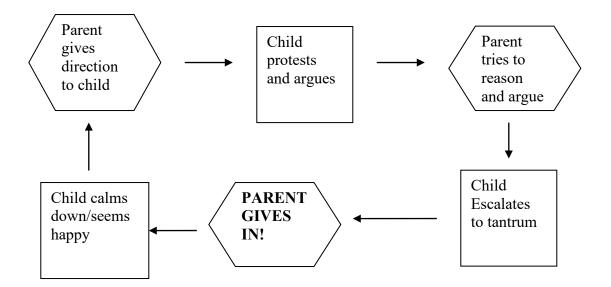

## MOST COMMON PARENTING MISTAKES AND HOW TO FIX THEM

| PITFALLS                   | OUTCOME                  | REMEDY                     |
|----------------------------|--------------------------|----------------------------|
| Give in when your child    | Teach your child to be   | Escape Blocking            |
| tantrums                   | defiant and combative    |                            |
| Bribe your child to behave | Teach your child to      | Differential Reinforcement |
|                            | misbehave, threaten, and |                            |
|                            | manipulate               |                            |